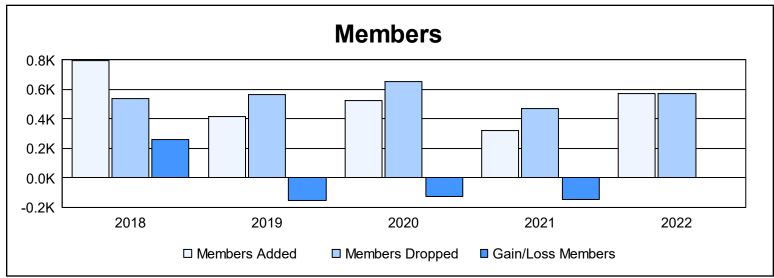

District 354 A As of June 2022 Cumulative

| Year      | New<br>Clubs | Dropped<br>Clubs | Gain/<br>Loss<br>Clubs | New<br>Members | Charter<br>Members | Reinstate<br>Members | Transfer<br>Members | Total<br>Member<br>Added | Total<br>Members<br>Dropped | Gain/<br>Loss<br>Members |
|-----------|--------------|------------------|------------------------|----------------|--------------------|----------------------|---------------------|--------------------------|-----------------------------|--------------------------|
| 2017-2018 | 5            | 0                | 5                      | 572            | 207                | 16                   | 0                   | 795                      | 538                         | 257                      |
| 2018-2019 | 5            | 5                | 0                      | 272            | 121                | 20                   | 2                   | 415                      | 567                         | -152                     |
| 2019-2020 | 5            | 4                | 1                      | 331            | 133                | 34                   | 24                  | 522                      | 651                         | -129                     |
| 2020-2021 | 3            | 9                | -6                     | 237            | 68                 | 11                   | 4                   | 320                      | 469                         | -149                     |
| 2021-2022 | 12           | 8                | 4                      | 255            | 306                | 4                    | 6                   | 571                      | 569                         | 2                        |
| Average   | 6            | 5                | 1                      | 333            | 167                | 17                   | 7                   | 525                      | 559                         | -34                      |