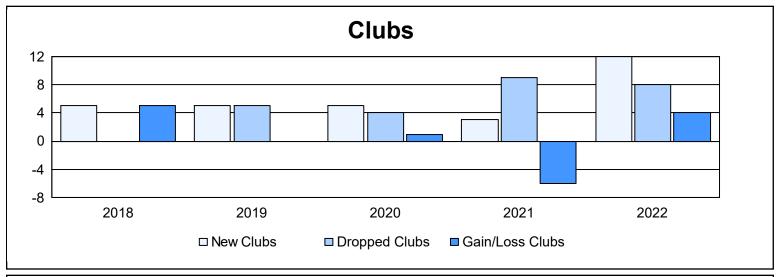

District 354 A As of June 2022 Cumulative

| Year      | New<br>Clubs | Dropped<br>Clubs | Gain/<br>Loss<br>Clubs | New<br>Members | Charter<br>Members | Reinstate<br>Members | Transfer<br>Members | Total<br>Member<br>Added | Total<br>Members<br>Dropped | Gain/<br>Loss<br>Members |
|-----------|--------------|------------------|------------------------|----------------|--------------------|----------------------|---------------------|--------------------------|-----------------------------|--------------------------|
| 2017-2018 | 5            | 0                | 5                      | 572            | 207                | 16                   | 0                   | 795                      | 538                         | 257                      |
| 2018-2019 | 5            | 5                | 0                      | 272            | 121                | 20                   | 2                   | 415                      | 567                         | -152                     |
| 2019-2020 | 5            | 4                | 1                      | 331            | 133                | 34                   | 24                  | 522                      | 651                         | -129                     |
| 2020-2021 | 3            | 9                | -6                     | 237            | 68                 | 11                   | 4                   | 320                      | 469                         | -149                     |
| 2021-2022 | 12           | 8                | 4                      | 255            | 306                | 4                    | 6                   | 571                      | 569                         | 2                        |
| Average   | 6            | 5                | 1                      | 333            | 167                | 17                   | 7                   | 525                      | 559                         | -34                      |